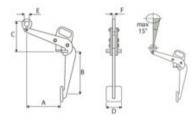

Marking: According to standard, CE-marked

Standard: EN 13155, EN 12100

Safety factor: 4

| Part code | GTIN No.      | WLL<br>ton | Model   | A mm | B mm | C mm | D<br>mm | E<br>mm | F<br>mm | Weight<br>kg | Delivery time |
|-----------|---------------|------------|---------|------|------|------|---------|---------|---------|--------------|---------------|
| 3308003   | 8717365015021 | 0.5        | CVB-0.5 | 305  | 434  | 330  | 100     | 50      | 10      | 7.1          | 3             |

## Blueprint