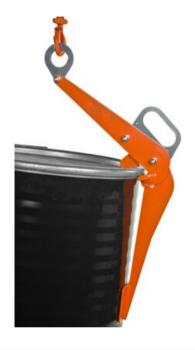

## **Barrel clamp CVB**

**Product information** 

## Properties:

- Intended for safe lifting and handling of barrels allowing the lifted barrel to be held steadily in the vertical position.
- Easily operable locking mechanism.
- Complete with suspension eye.