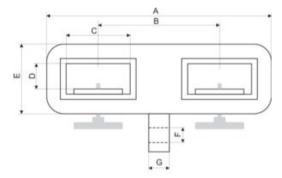

| Part code | GTIN No.      | WLL<br>ton | Model    | A mm | B mm | C mm | D<br>mm | E<br>mm | F<br>mm | G<br>mm | Weight<br>kg | Delivery time |
|-----------|---------------|------------|----------|------|------|------|---------|---------|---------|---------|--------------|---------------|
| 3963501   | 8717365021862 | 1          | HTH-1000 | 437  | 255  | 135  | 55      | 116     | 24      | 16      | 14           | 3             |
| 3963503   | 8717365021879 | 2.5        | HTH-2500 | 657  | 450  | 145  | 60      | 140     | 27      | 20      | 25           | 3             |
| 3963505   | 8717365098208 | 5          | HTH-5000 | 600  | 420  | 180  | 100     | 175     | -       | -       | 46           | 7             |

## Blueprint