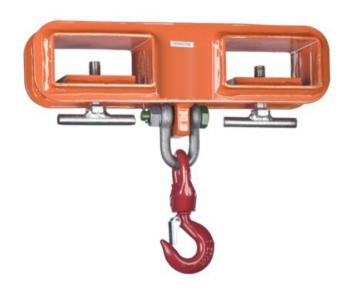

## **Properties**

- Make a mobile crane of your fork-lift truck.
- Screw clamps on the forks for safety.
- Included swivel hook (Grade 8).