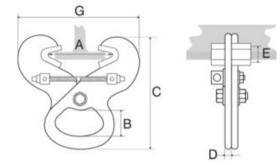

## Properties

- For light industrial applications.
- Compact design and low tare weight.
- Easy mounting.

Marking: According to standard, CE-marked Standard: EN 12100, EN 13157

| Part code | GTIN No.      | WLL<br>ton | Beam width<br>mm | Jaw width<br>mm | Model | A mm     | B mm | C mm | D<br>mm | E<br>mm | G<br>mm | Weight<br>kg | Delivery time |
|-----------|---------------|------------|------------------|-----------------|-------|----------|------|------|---------|---------|---------|--------------|---------------|
| 3501001   | 8717365016707 | 1          | 96-190           |                 | PFC1  | 96 - 190 | 38   | 212  | 6       | 22      | 220     | 2.1          | 3             |
| 3501002   | 8717365016714 | 2          | 96-190           |                 | PFC2  | 96 - 190 | 38   | 212  | 6       | 22      | 220     | 2.5          | 3             |

## Blueprint