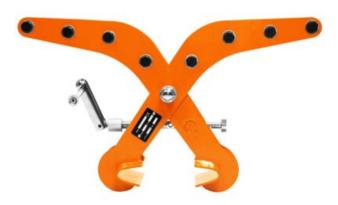

## REMA®

**Product information** 

REMA® RMMC mounting clamps have been developed to easily raise heavy loads. for mounting use 2 hoists, provided there is sufficient space above the beam.

Marking: According to standard, CE-marked Standard: EN 12100, EN 13155