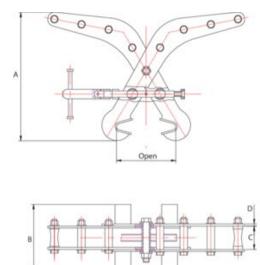

| Part code | WLL<br>ton | Beam width<br>mm<br>mm | Jaw width<br>mm | Model     | A<br>mm | B<br>mm | C<br>mm | D<br>mm | Weight<br>kg | Delivery time |
|-----------|------------|------------------------|-----------------|-----------|---------|---------|---------|---------|--------------|---------------|
| 3318501   | 0.2        | 114-204                |                 | RMMC-0.2T | 357     | 150     | 60      | 4       | 7.2          | 7             |