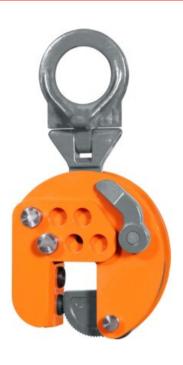

## **CSEU vertical lifting clamp**

**Product information** 

For hoisting and transporting plates and constructions from any position.

## **Properties**

- When 1 Clamp with a varying jaw opening is required.
- Adaptable in steps of 30 mm.
- Strong and lightweight construction.
- For lifting steel plates up to a hardness of 37 RC (345 HB).