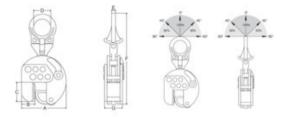

Marking: According to standard, CE-marked

Standard: EN 12100, EN 13155

Note: Minimum weight to be lifted is 10% of the safe workload.

Safety factor: 5

| Part code | GTIN No.      | WLL<br>ton | Jaw width<br>mm | Model  | A mm    | B mm | C mm | D<br>mm | E<br>mm | F<br>mm | G<br>mm | Weight<br>kg | Delivery time |
|-----------|---------------|------------|-----------------|--------|---------|------|------|---------|---------|---------|---------|--------------|---------------|
| 3313020   | 8717365259104 | 3          | 0-95            | CSEU-3 | 182-245 | 55   | 80   | 70      | 16      | 370     | 73      | 11           | 3             |

## Blueprint