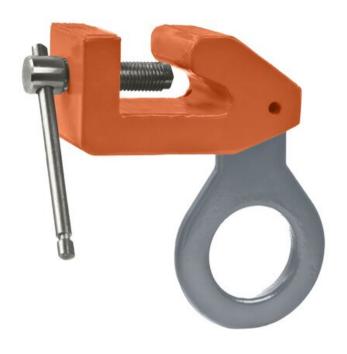

# **CBS bulb screw clamps fot HP-profiles**

#### Properties

- Equipped with a thread spindle for easy attachment, providing a powerful clamping force on the workpiece
- Lightweight design for easy handling.
- Maintenance-friendly, easy to exchange parts which are available upon request.

### Application

- For use as a (temporary) lifting point in spaces with HP- (bulb) profiles, like sectional ship parts and ship engine rooms.
- Used for HP-100 to HP-240 (bulb) profiles.

Marking: According to standard, CE-marked Standard: EN 13155, EN 12100