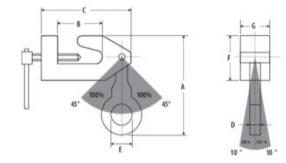

| Part code | GTIN No.      | WLL<br>ton | Jaw width<br>mm | Model   | A mm | B mm | C mm | D<br>mm | E<br>mm | F<br>mm | G<br>mm | Weight<br>kg | Delivery time |
|-----------|---------------|------------|-----------------|---------|------|------|------|---------|---------|---------|---------|--------------|---------------|
| 3313018   | 8717365261794 | 1.5        | 100-240         | CBS-1.5 | 180  | 75   | 150  | 16      | 45      | 75      | 40      | 3            | 7             |
| 3313019   | 8717365015274 | 3          | 100-240         | CBS-3.0 | 205  | 75   | 150  | 16      | 45      | 75      | 80      | 6.5          | 3             |

### Blueprint