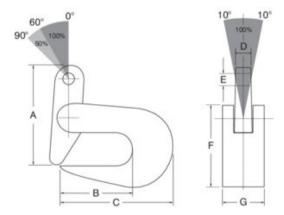

## Option

• Schackle (3011011)

Marking: According to standard, CE-marked

Standard: EN 13155, EN 12100

Note: Always apply these clamps per pair.

Warning: WLL 3t is per pair

| Part code | GTIN No.      | WLL<br>ton | Jaw width<br>mm | Model   | A mm | B mm | C mm | D<br>mm | E<br>mm | F<br>mm | G<br>mm | Weight<br>kg/pair | Delivery time |
|-----------|---------------|------------|-----------------|---------|------|------|------|---------|---------|---------|---------|-------------------|---------------|
| 3313023   | 8717365015298 | 3          | 0-20            | CDK-3.0 | 185  | 80   | 140  | 15      | 25      | 115     | 65      | 7.6               | 3             |

## Blueprint