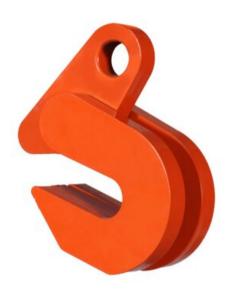

## Application

• Specifically developed for safe lifting and transportation fluted plates of dams. These clamps must always be used in pairs.

## Option

• Schackle (3011011)

Marking: According to standard, CE-marked

Standard: EN 13155, EN 12100

Note: Always apply these clamps per pair.

Warning: WLL 3t is per pair

| Part code | GTIN No.      | WLL<br>ton | Jaw width<br>mm | Model   | A mm | B mm | C mm | D<br>mm | E<br>mm | F<br>mm | G<br>mm | Weight<br>kg/pair | Delivery time |
|-----------|---------------|------------|-----------------|---------|------|------|------|---------|---------|---------|---------|-------------------|---------------|
| 3313023   | 8717365015298 | 3          | 0-20            | CDK-3.0 | 185  | 80   | 140  | 15      | 25      | 115     | 65      | 7.6               | 3             |