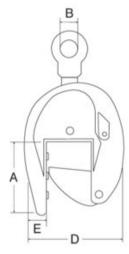

Marking: According to standard, CE-marked

Standard: EN 12100, EN 13155

| Part code | GTIN No.      | WLL<br>ton | Jaw width<br>mm | Model   | A mm | B mm | C mm | D<br>mm | E<br>mm | F<br>mm | Weight<br>kg | Delivery time |
|-----------|---------------|------------|-----------------|---------|------|------|------|---------|---------|---------|--------------|---------------|
| 3313017   | 8717365015267 | 1.5        | 0-80            | CBL-1.5 | 205  | 70   | 520  | 280     | 66      | 64      | 20           | 7             |