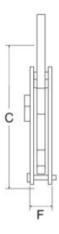

Marking: According to standard, CE-marked

Standard: EN 12100, EN 13155

| Part code | GTIN No.      | WLL<br>ton | Jaw width<br>mm | Model   | A mm | B mm | C mm | D<br>mm | E<br>mm | F<br>mm | Weight<br>kg | Delivery time |
|-----------|---------------|------------|-----------------|---------|------|------|------|---------|---------|---------|--------------|---------------|
| 3313017   | 8717365015267 | 1.5        | 0-80            | CBL-1.5 | 205  | 70   | 520  | 280     | 66      | 64      | 20           | 7             |