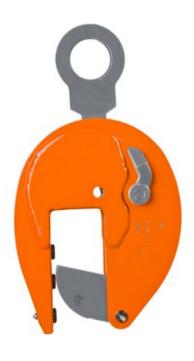

# CBL bulb lifting clamp with extra large jaw opening

### **Properties**

- Standard with 3 pivots for extra powerful clamping force.
- Clamp is locked in closed as well as open position.
- Always equipped with a safety mechanism, ensuring the clamp does not slip when lifting force is applied and when load is being lowered.

#### Application

- For vertical lifting, handling and transporting of Holland Profile (HP) shipbuilding structures, steel plates and structures.
- Adjustable jaw opening available from: 0 to 155 mm.
- Lifting of longer sections should be performed with a spreader beam fitted with multiple clamps.