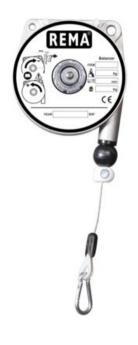

### **Product information**

With the help of the REMA spring balancers, electric and pneumatic tools can be operated with minimal weight and posioned at the correct height.

#### Properties

- Aluminum body.
- Specially designed coil spring ensures a low-noise run.
- Adjustable load capacity (button).
- Carabiner attached.
- Extra safety suspension, for safety chain.
- Flexible stainless steel cable.
- Resistance-free and wear-resistant cable guide.
- Adjustable cable length.
- Insulated suspension system.
- Fixation at a point.

#### Applications

• For working with small pneumatic and electric drills and screwdrivers, measuring instruments etc.

Marking: CE-marked

| Part code | GTIN No.      | Model | Length<br>m | Max. working load<br>kg | Weight<br>kg | Delivery time |
|-----------|---------------|-------|-------------|-------------------------|--------------|---------------|
| 0629311   | 8717365000010 | 9311  | 1.6         | 0.4-1                   | 0.6          | 3             |
| 0629312   | 8717365000027 | 9312  | 1.6         | 1-2                     | 0.6          | 3             |
| 0629313   | 8717365000034 | 9313  | 1.6         | 2-3                     | 0.7          | 3             |