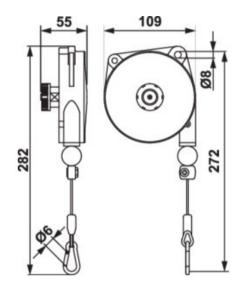

tant cable guide.
- Adjustable cable length.
- Insulated suspension system.
- Fixation at a point.

#### Applications

• For working with small pneumatic and electric drills and screwdrivers, measuring instruments etc.

Marking: CE-marked

| Part code | GTIN No.      | Model | Length<br>m | Max. working load<br>kg | Weight<br>kg | Delivery time |
|-----------|---------------|-------|-------------|-------------------------|--------------|---------------|
| 0629311   | 8717365000010 | 9311  | 1.6         | 0.4-1                   | 0.6          | 3             |
| 0629312   | 8717365000027 | 9312  | 1.6         | 1-2                     | 0.6          | 3             |
| 0629313   | 8717365000034 | 9313  | 1.6         | 2-3                     | 0.7          | 3             |

## Blueprint