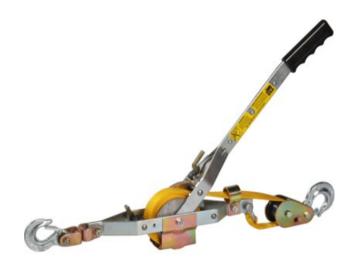

## **MDWS Band Puller**

## **Product information**

The flexible belt prevents damage to the material and controls the load.

## Properties

- Safety factor 4.
- · Hooks equipped with safety latches.
- Anti-slip safety handle.
- Non-conducting properties.
- Safe workload only with horizontal use.

**Note:** Before use, check steel wire rope and flexible sheath for damages. Before use, check suspension and/or load hooks for tilting and for missing safety latches. Never use an extension pipe on the lever to exert a higher force on the puller.