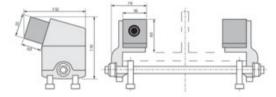

## **Product information**

REMA adjustable buffers are applied to a monorail I / H profile track with a flat flange as an addition to your trolley-hoist system. KB1 = Yellow coated.

Marking: CE-marked

| Part code | GTIN No.      | Model | Wheels diameter<br>mm | Flange width<br>mm | max flange thickness<br>mm | Weight<br>kg | Delivery time |
|-----------|---------------|-------|-----------------------|--------------------|----------------------------|--------------|---------------|
| 4468000   | 8717365019944 | KB1   | 60-160                | 80-300             | 25                         | 0.6          | 3             |

## Blueprint