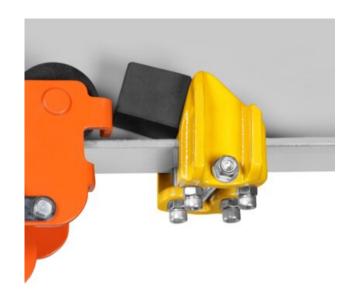

## **Product information**

REMA adjustable buffers are applied to a monorail I / H profile track with a flat flange as an addition to your trolley-hoist system. KB1 = Yellow coated.

Marking: CE-marked

| Part code | GTIN No.      | Model | Wheels diameter<br>mm | Flange width<br>mm | max flange thickness<br>mm | Weight<br>kg | Delivery time |
|-----------|---------------|-------|-----------------------|--------------------|----------------------------|--------------|---------------|
| 4468000   | 8717365019944 | KB1   | 60-160                | 80-300             | 25                         | 0.6          | 3             |