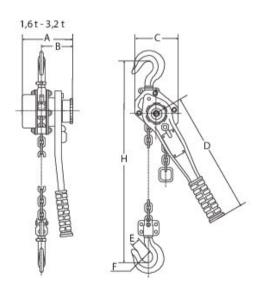

#### Option

• Longer chain length are available.

Marking: According to standard, CE-marked

Standard: EN 818-7

Note: Only suitable for pulling

| Part code   | GTIN No.      | WLL Lift<br>ton | ing height<br>m | Number of falls | Model         | Load chain<br>mm | Construction height mm | Hand force max.<br>kg | A mm  | B mm |     | D E    |    |     |      | Delivery time |
|-------------|---------------|-----------------|-----------------|-----------------|---------------|------------------|------------------------|-----------------------|-------|------|-----|--------|----|-----|------|---------------|
| 0208006-1.5 | 8717365104534 | 1.6             | 1.5             | 1               | YAS-1600KG-SW | 7.1 x 21         | 352                    | 30                    | 162   | 99   | 136 | 310 34 | 45 | 352 | 9.5  | 7             |
| 0208006-3   | 8717365104534 | 1.6             | 3               | 1               | YAS-1600KG-SW | 7.1 x 21         | 352                    | 30                    | 162   | 99   | 136 | 310 34 | 45 | 352 | 11.3 | 7             |
| 0208008-1.5 | 8717365104527 | 3.2             | 1.5             | 1               | YAS-3200KG-SW | 9.0 x 27.2       | 420                    | 37                    | 186.5 | 104  | 180 | 310 47 | 57 | 420 | 15.5 | 7             |
| 0208008-3   | 8717365104527 | 3.2             | 3               | 1               | YAS-3200KG-SW | 9.0 x 27.2       | 420                    | 37                    | 186.5 | 104  | 180 | 310 47 | 57 | 420 | 18.2 | 7             |