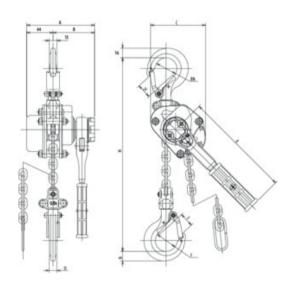

#### Features:

- Very low self weight (2,8 kg), compact.
- · Hooks equipped with safety latches.
- Self locked brake holds the load at any desired height.
- Freewheel is possible in unloaded condition, by 1 operation.
- Hoist fitted with rubber anti-slip handle.
- In case of overload, the hooks will gradually bend and do not suddenly break off.
- Galvanized load chain Grade 10.

#### Option:

· Available in other lifting heights.

Marking: According to standard, CE-marked

Standard: EN 818-7, EN 13157

| Part code   | WLL<br>ton | Lifting height<br>m | Number of falls | Model         | Load chain<br>mm | Construction height mm | Hand force max.<br>kg | A mm | B mm |    |     |    |    | H<br>mm | Weight<br>kg | Delivery time |
|-------------|------------|---------------------|-----------------|---------------|------------------|------------------------|-----------------------|------|------|----|-----|----|----|---------|--------------|---------------|
| 0208002-1.5 | 0.5        | 1.5                 | 1               | YAM-500KG-1,5 | 4.3 x 12         | 240                    | 35                    | 113  | 69   | 92 | 180 | 24 | 36 | 240     | 2.8          | 3             |
| 0208002-3   | 0.5        | 3                   | 1               | YAM-500KG-3   | 4.3 x 12         | 240                    | 35                    | 113  | 69   | 92 | 180 | 24 | 36 | 240     | 3.4          | 7             |
| 0208002-4.5 | 0.5        | 4.5                 | 1               | YAM-500KG-4,5 | 4.3 x 12         | 240                    | 35                    | 113  | 69   | 92 | 180 | 24 | 36 | 240     | 4            | 7             |
| 0208002-6   | 0.5        | 6                   | 1               | YAM-500KG-6   | 4.3 x 12         | 240                    | 35                    | 113  | 69   | 92 | 180 | 24 | 36 | 240     | 4.6          | 7             |