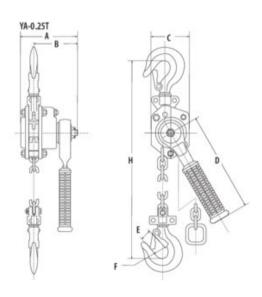

#### Option

• Available in other lifting heights.

Marking: According to standard, CE-marked

Standard: EN 818-7, EN 13157

| Part code   | GTIN No.      | WLL<br>ton | Lifting height<br>m | Number of falls | Model         | Load chain<br>mm | Construction height mm | Hand force max.<br>kg | A mm | B mm | C mn |     |      | F H   |     | Delivery time |
|-------------|---------------|------------|---------------------|-----------------|---------------|------------------|------------------------|-----------------------|------|------|------|-----|------|-------|-----|---------------|
| 0208000-1.5 | 8717365259999 | 0.25       | 1.5                 | 1               | YA-250KG-1.5M | 4.0 x 12         | 235                    | 30                    | 91   | 70   | 60   | 155 | .9 3 | 1 235 | 2.3 | 3             |
| 0208000-3   | 8717365264979 | 0.25       | 3                   | 1               | YA-250KG-3M   | 4.0 x 12         | 235                    | 30                    | 91   | 70   | 60   | 155 | .9 3 | 1 235 | 2.5 | 3             |
| 0208000-4.5 | 8717365264610 | 0.25       | 4.5                 | 1               | YA-250KG-4,5M | 4.0 x 12         | 235                    | 30                    | 91   | 70   | 60   | 155 | .9 3 | 1 235 | 2.8 | 3             |
| 0208000-6   | 8717365264627 | 0.25       | 6                   | 1               | YA-250KG-6M   | 4.0 x 12         | 235                    | 30                    | 91   | 70   | 60   | 155 | .9 3 | 1 235 | 3   | 7             |