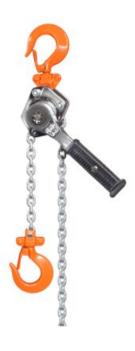

## **Product information**

The Elephant YA lever hoist is an extremely robust lever hoist for hoisting, pulling, tensioning and lashing in all directions. With one simple action the lever hoist can be set in its freewheel.

#### Features

- · Very low self weight, compact dimensions.
- The rotatable top and bottom hook are provided with safety latches.
- In case of overload, the hooks will gradually bend and do not suddenly break off.
- Self locked brake that holds the load at any desired height.
- Freewheel is possible in unloaded condition.
- Freewheel by one simple action.
- The hoist is fitted with a rubber anti-slip handle.
- Galvanized load chain (Grade 10).