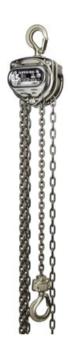

# **Chain Hoist Elephant PIH/H100 Cleanroom**

### **Product information**

The Elephant PIH / H100 cleanroom manual chain hoist is a robust hoist that is suitable for use in clean rooms.

#### Features

- · Cover chrome-plated.
- Side plates nickel plated.
- Top and bottom hooks nickel plated and have safety latches.
- In case of overload, the hooks will gradually bend and do not suddenly break off.
- · Nuts and base discs of stainless steel.
- · Hand chain made of stainless steel.
- Load chain nickel plated.