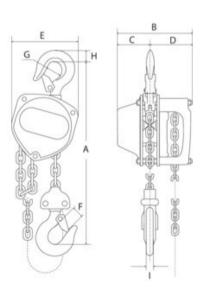

### Norm:

• EN12100-1/2, EN13157, EN818-7

Marking: According to standard, CE-marked

Standard: EN 13157, EN 818-7

| Part code GTIN No. W      | GTIN No. WLLLifting heightNumber of falls |   |   | s Model            | Load chain Hand chain Construction heightHand force max. A mmB mmC mm D E F G H I Weight Delivery time |            |     |      |           |              |            |    |   |
|---------------------------|-------------------------------------------|---|---|--------------------|--------------------------------------------------------------------------------------------------------|------------|-----|------|-----------|--------------|------------|----|---|
| to                        | on                                        | m |   |                    | mm                                                                                                     | mm         | mm  | kg   |           | mmmmm        | mmmmmmm    | kg |   |
| 0100201-3 8717365098819 0 | .5                                        | 3 | 1 | PIH/H100-500KG-3M  | 5.0 x 15                                                                                               | 5.0 x 23.6 | 277 | 22   | 277 155 6 | 55 90 140 20 | 6 36 17 13 | 10 | 7 |
| 0100203-3 8717365098833   | 1                                         | 3 | 1 | PIH/H100-1000KG-3M | 6.3 x 19.1                                                                                             | 5.0 x 23.6 | 303 | 25.5 | 303 160 6 | 91 160 30    | 0 43 22 16 | 13 | 7 |
| 0100207-3 8717365115011 2 | 2                                         | 3 | 1 | PIH/H100-2000KG-3M | 8.0 x 24.2                                                                                             | 5.0 x 23.6 | 379 | 34   | 379 183 8 | 3 100 215 38 | 8 53 29 22 | 22 | 7 |

## Blueprint