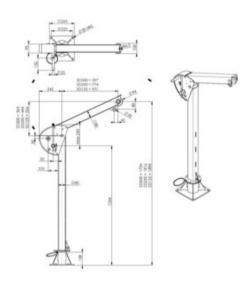

------|------------|-------|--------------|-------------------------|--------------------|-----------------------|---------------------------------|--------------|---------------|
| 3750125   | 8717365187780 | 0.125      | SD125 | 4            | 20                      | 18                 | 10                    | 125                             | 30           | 7             |
| 3750250   | 8717365187797 | 0.25       | SD250 | 4            | 20                      | 18                 | 10                    | 250                             | 30           | 7             |
| 3750500   | 8717365187803 | 0.5        | SD500 | 5            | 20                      | 13                 | 10                    | 268                             | 30           | 7             |

# Blueprint