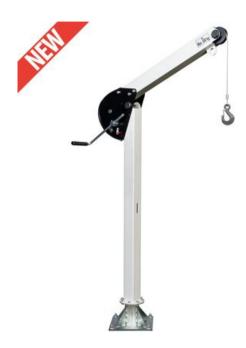

## **Product information**

Portable ergonomic modern design swivel davit for lifting.

Easily foldable, ready to use in a few seconds.

Integrated winch.

Including 8 meter wire rope (d5 mm) with hook

## Specifications:

- Easy to transport, only 25 kg
- 360 degrees rotation over a built in ball bearing
- Maintenance free
- · Adjustable crank
- The numbers in the product name correspond with the hoisting capacities on the first cable layer
- Beam reach differs from 60cm, 80cm to 100cm